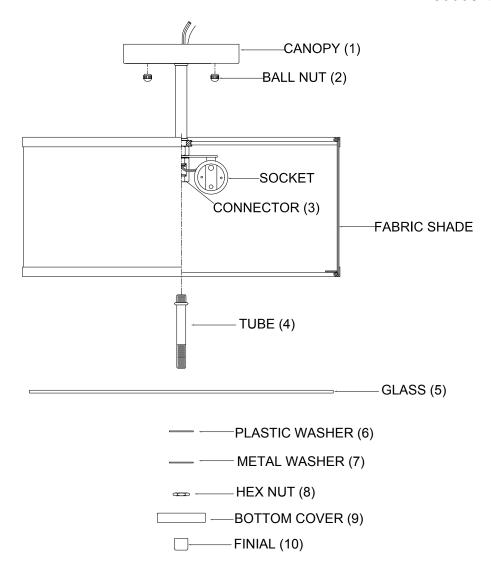

ITEM NO: M60008ORB

M60008BN M60008NB

## INSTALLATION INSTRUCTIONS

- 1. Carefully remove the fixture out of the carton, and check that all parts are included referring to the above illustration. Make sure not to misplace any parts that are needed for the installation.
- 2. Thread the Tube (4) onto the Connector (3) tightly, then put the Glass (5), the Plastic Washer (6) and the Metal Washer (7) onto the Tube (4), use the Hex Nut (8) thread them tightly.
- 3. Put the Bottom Cover (9) onto the Tube (4) and use the Finial (10) thread it tightly.
- 4. Thread the Ball Nut (2) onto the Canopy (1) tightly.
- 5.Install bulb: (Bulb not including in the package)
  (Please don't exceed the maximum capacity that recommended on the Socket)
- 6. The fixture is assembled!