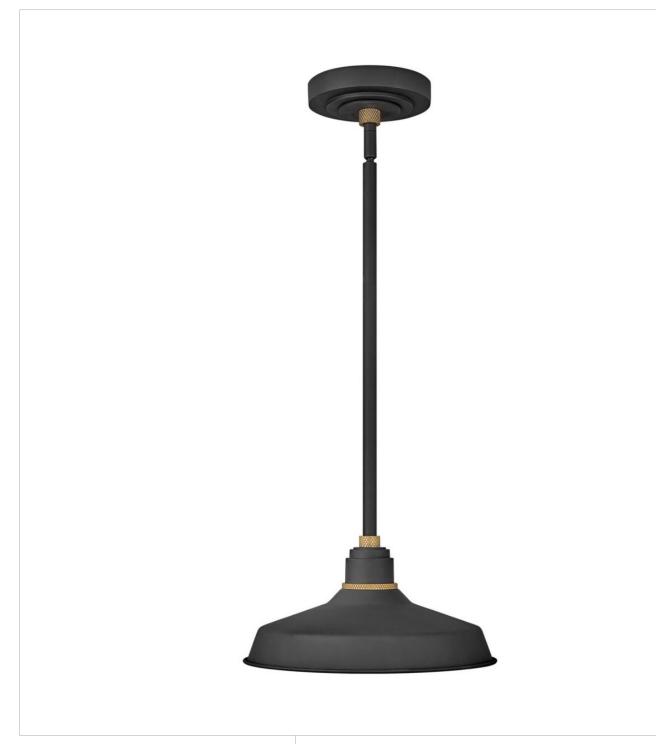

## 10382TK

Decidedly industrious, Foundry is reinventing purposeful lighting. Focused and direct, the sturdy aluminum shade features knurled brass details to offset the Gloss White, Museum Bronze or Textured Black finish while casting a uniform light. The simple, understated form plants a vintage aesthetic for both inside and outside spaces while offering mix and match options that customize the look.

FINISH: Textured Black

WIDTH: 12" HEIGHT: 6"

LIGHT SOURCE: Socket WATTAGE: 1-100w Med.

HINKLEY 33000 Pin Oak Parkway Avon Lake, OH 44012 **PHONE: (440) 653-5500** Toll Free: 1 (800) 446-5539 hinkley.com