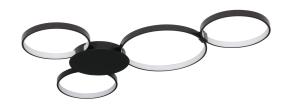

# 79.75" (1089MM) 79.75" (1089MM) 42.75" (1089MM)

# MODEL#VMC41500 DIMENSIONS

OVERALL: 42.50" x29.25" x2" (1080MMx745MMx50MM)