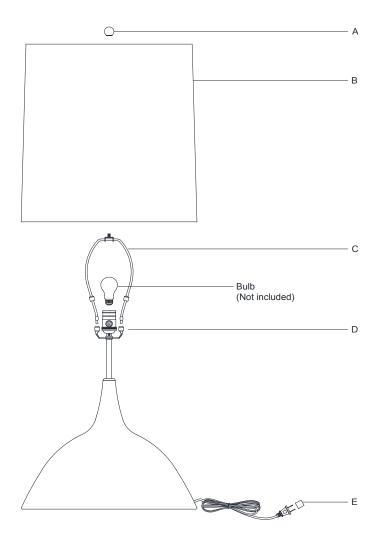

NOTE: CAREFULLY UNPACK EACH PIECE IN TOP LAYER OF PACKING PRIOR TO REMOVING. RETAIN ALL PACKING MATERIAL UNTIL INSPECTION AND INSTALLATION ARE FINAL.

- 1. Carefully remove all parts from the box.
- 2. Install harp (C) onto the saddle (D).
- 3. Place shade (B) to the harp (C) and secure with finial (A).
- 4. Insert bulb (not included) into the socket.
- 5. Remove protective plug cover (E) from the plug.
- 6. Plug into a proper electrical outlet and test the fixture.
- 7. Installation is complete.