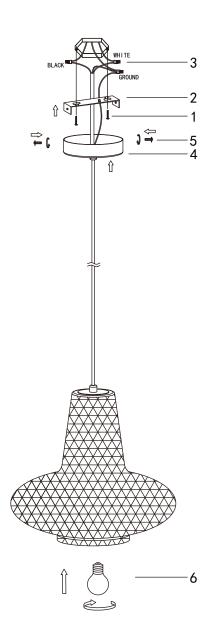

## **INSTALLATION INSTRUCTIONS:**

- Ensure main supply is switched off.
- Fit mounting board (2) onto mounting surface with self-tapping screws (1).
- Connect wires according to color (White to White, Black to Black). Connect all earth plug together onto the mounting board with green screw to tight (3).
- Fix the ceiling plate (4) securely onto the mounting bracket with screws (5).
- Install lamps (6) firmly into lampholder.
- · Reconnect power.