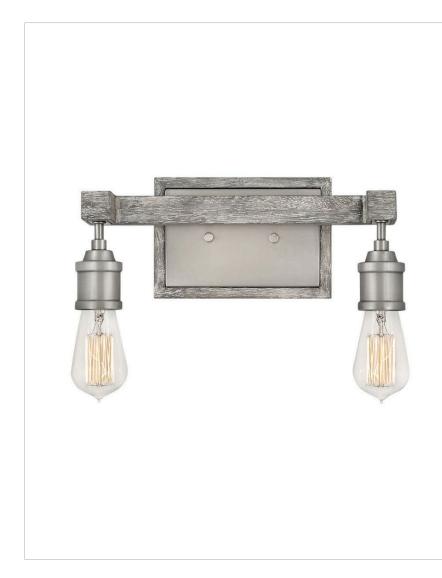

## 5762PW

TWO LIGHT VANITY

Vintage warmth meets modern minimalism in the Denton collection. The Pewter finish, decorative wood frame and stepped back plate provide a fresh take on modern farmhouse style.

| DETAILS   |        |
|-----------|--------|
| FINISH:   | Pewter |
| MATERIAL: | Wood   |
| DIMMABLE: | No     |

## DIMENSIONS

| WIDTH:         | 14"            |
|----------------|----------------|
| HEIGHT:        | 10"            |
| WEIGHT:        | 2.5lb          |
| BACK PLATE:    | 5.25"W X 7.5"H |
| EXTENSION:     | 5"             |
| TOP TO OUTLET: | 2.75"          |