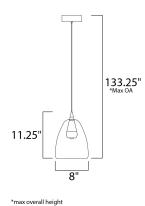

# **MEASUREMENTS**

DIMENSION : 8" L x 8" W x 11.25" H

MAX OAH : 133.25" OAH

CANOPY : 4.75" W x 1.5" H x 4.75" L

HANGING WEIGHT : 4 lb