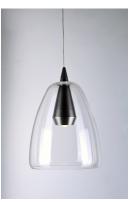

## PRODUCT DESCRIPTION

Clear glass domes are suspended from a machined aluminum font finished in your choice of two tone Silver with a Polished Chrome accent or Black with a brushed Coffee finish. Housed inside the machined font is a high power LED module which illuminates without glare.