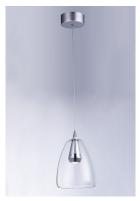

## PRODUCT DESCRIPTION

Clear glass domes are suspended from a machined aluminum font finished in your choice of two tone Silver with a Polished Chrome accent or Black with a brushed Coffee finish. Housed inside the machined font is a high power LED module which illuminates without glare.