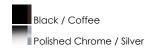

#### **FINISHES OPTION**

## PRODUCT DESCRIPTION

Clear glass domes are suspended from a machined aluminum font finished in your choice of two tone Silver with a Polished Chrome accent or Black with a brushed Coffee finish. Housed inside the machined font is a high power LED module which illuminates without glare.