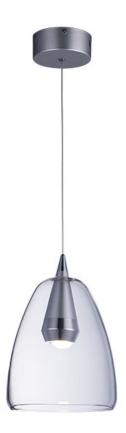

## PRODUCT DESCRIPTION

Clear glass domes are suspended from a machined aluminum font finished in your choice of two tone Silver with a Polished Chrome accent or Black with a brushed Coffee finish. Housed inside the machined font is a high power LED module which illuminates without glare.