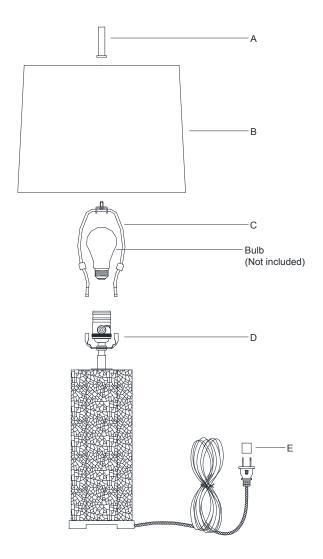

NOTE: CAREFULLY UNPACK EACH PIECE IN TOP LAYER OF PACKING PRIOR TO REMOVING. RETAIN ALL PACKING MATERIAL UNTIL INSPECTION AND **INSTALLATION ARE FINAL.** 

- 1. Carefully remove all parts from the box.
- 2. Install harp (C) onto the saddle (D).
- 3. Remove the finial (A) from the harp (C).
- 4. Place shade (B) to the harp (C) and secure with finial (A).
- 5. Insert bulb (not included) into the socket.
- 6. Remove protective plug cover (E) from the plug.
- 7. Plug into a proper electrical outlet and test the fixture.
- 8. Assembly is complete.