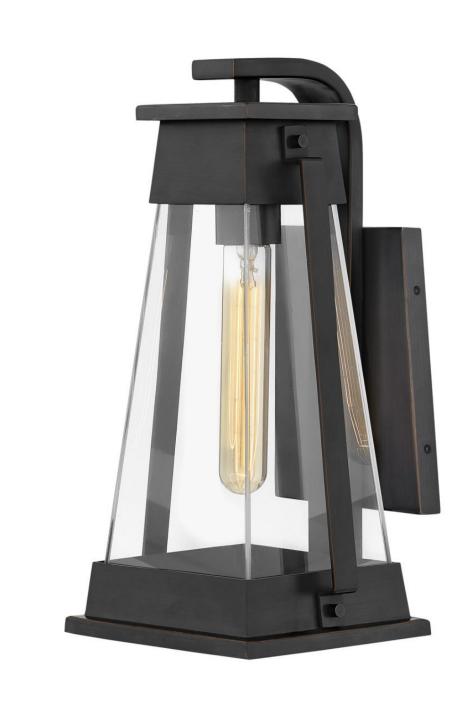

## **ARCADIA**

MEDIUM WALL MOUNT LANTERN

## 1134AC

Arcadia smartly transforms a classic carriage lantern into fresh, transitional design with bold features complemented by striking tapered glass. Constructed of durable aluminum in an Aged Copper Bronze finish, Arcadia is a statement-making style that will instantly enhance any exterior. Ideal for vintage filament bulbs.

FINISH: Aged Copper Bronze

GLASS: Clear WIDTH: 6.8" HEIGHT: 14.3" DEPTH: 0

**LIGHT SOURCE**: Socketed

WATTAGE: 1-12w Med. LED, 100W Equiv.

**HINKLEY** 33000 Pin Oak Parkway Avon Lake, OH 44012 **PHONE: (440) 653-5500** Toll Free: 1 (800) 446-5539 hinkley.com