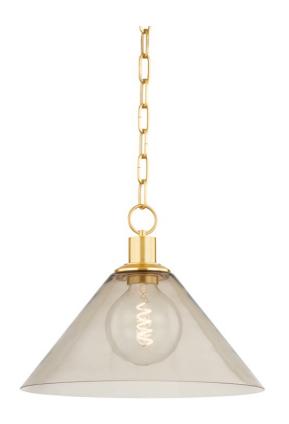

## H829701L-AGB

In the spirit of dusk, this serene pendant sets the mood for intimate conversations. The dusty rose-colored glass and Aged Brass cap and chain evoke a vintage feel, while the sharply tapered shade feels sleek and contemporary. In either of the two available sizes, it is an irresistible addition to your home or hallway. Part of THELIFESTYLEDCO® collection.

## **FINISHES**

Aged Brass (AGB)

#### **DIMENSIONS**

Height 12.00"

Width/Diameter 15.50"

Length "

Minimum Height 15.50"

Maximum Height 67.50"

Canopy/Backplate 5.00"

Hanging Type

# **GLASS/SHADES**

Material Glass

Attachment

Color