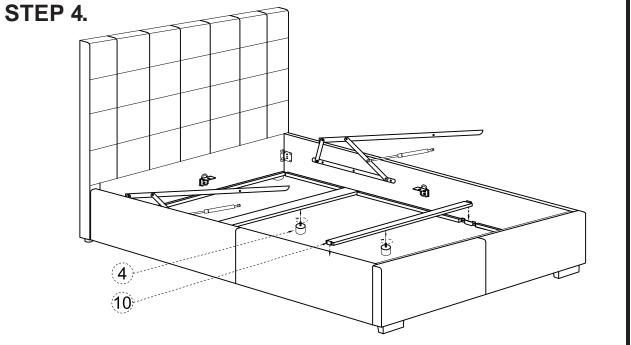

# **ASSEMBLY INSTRUCTIONS.**

BELLE STORAGE BED QUEEN SAND

RN-1000-40

THANK YOU FOR YOUR PURCHASE!

Thank you for purchasing this quality product! Be sure to check all packing material carefully for small part that may have come loose inside the carton during shipping.