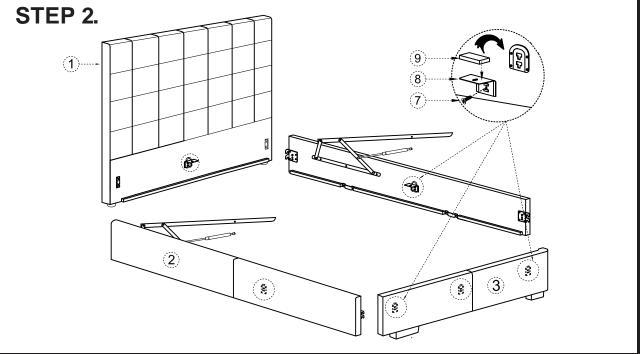

# **ASSEMBLY INSTRUCTIONS.**

BELLE STORAGE BED QUEEN SAND

RN-1000-40



THANK YOU FOR YOUR PURCHASE!





Thank you for purchasing this quality product! Be sure to check all packing material carefully for small part that may have come loose inside the carton during shipping.









#### NOTES.

Thank you for purchasing this quality product! Be sure to check all packing material carefully for small part that may have come loose inside the carton during shipping.







## NOTES.

Thank you for purchasing this quality product! Be sure to check all packing material carefully for small part that may have come loose inside the carton during shipping.







Thank you for purchasing this quality product! Be sure to check all packing material carefully for small part that may have come loose inside the carton during shipping.







#### NOTES.

Thank you for purchasing this quality product! Be sure to check all packing material carefully for small part that may have come loose inside the carton during shipping.









#### NOTES.

Thank you for purchasing this qual