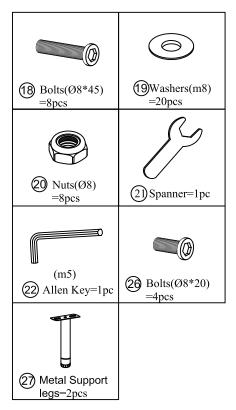

AGE BED QUEEN SAND

RN-1000-40



THANK YOU FOR YOUR PURCHASE!





Thank you for purchasing this quality product! Be sure to check all packing material carefully for small part that may have come loose inside the carton during shipping.









#### NOTES.

Thank you for purchasing this quality product! Be sure to check all packing material carefully for small part that may have come loose inside the carton during shipping.







## NOTES.

Thank you for purchasing this quality product! Be sure to check all packing material carefully for small part that may have come loose inside the carton during shipping.







Thank you for purchasing this quality product! Be sure to check all packing material carefully for small part that may have come loose inside the carton during shipping.







#### NOTES.

Thank you for purchasing this quality product! Be sure to check all packing material carefully for small part that may have come loose inside the carton during shipping.









#### NOTES.

Thank you for purchasing this quality product! Be sure to check all packing material carefully for small part that may have come loose inside the carton during shipping.