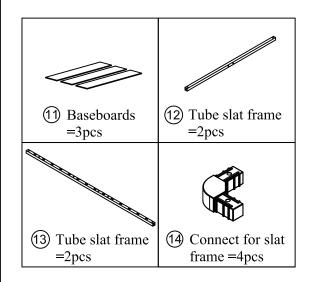

# **ASSEMBLY INSTRUCTIONS.**

BELLE STORAGE BED QUEEN SAND

RN-1000-40

THANK YOU FOR YOUR PURCHASE!

Thank you for purchasing this quality product! Be sure to check all packing material carefully for small part that may have come loose inside the carton during shipping.