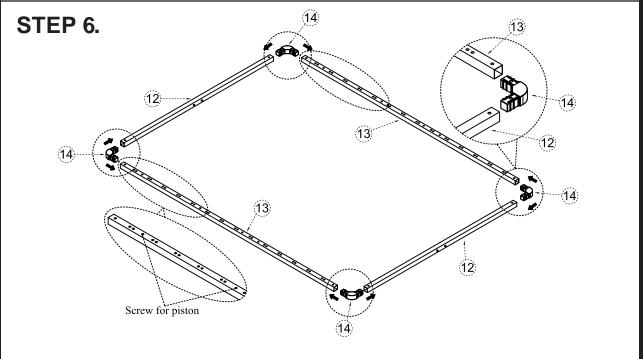

# **ASSEMBLY INSTRUCTIONS.**

BELLE STORAGE BED QUEEN SAND

RN-1000-40

THANK YOU FOR YOUR PURCHASE!

Thank you for purchasing this quality product! Be sure to check all packing material carefully for small part that may have come loose inside the carton during shipping.