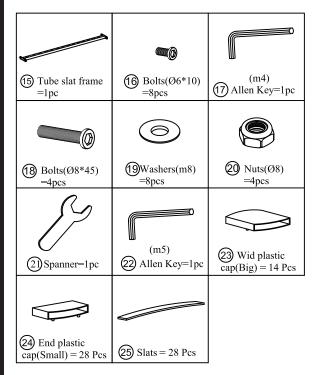

# **ASSEMBLY INSTRUCTIONS.**

BELLE STORAGE BED QUEEN SAND

RN-1000-40

THANK YOU FOR YOUR PURCHASE!

Thank you for purchasing this quality product! Be sure to check all packing material carefully for small part that may have come loose inside the carton during shipping.