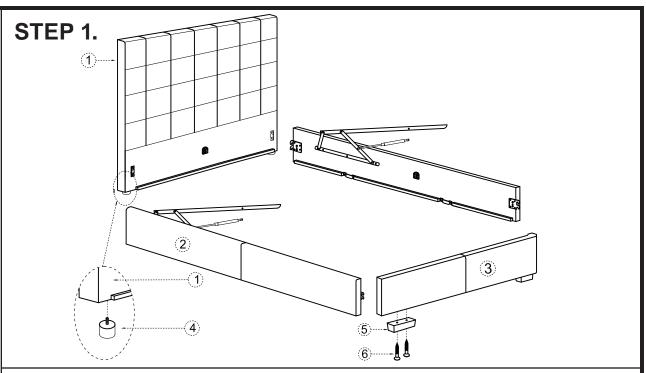

# **ASSEMBLY INSTRUCTIONS.**

BELLE STORAGE BED QUEEN SAND

RN-1000-40



THANK YOU FOR YOUR PURCHASE!





Thank you for purchasing this quality product! Be sure to check all packing material carefully for small part that may have come loose inside the carton during shipping.









#### NOTES.

Thank you for purchasing this quality product! Be sure to check all packing material carefully for small part that may have come loose inside the carton during shipping.







## NOTES.

Thank you for purchasing this quality product! Be sure to check all packing material carefully for small part that may have come loose inside the carton during shipping.







Thank you for purchasing this quality product! Be sure to check all packing material carefully for small part that may have come loose inside the carton during shipping.







#### NOTES.

Thank you for purchasing this quality product! Be sure to check all packing material carefully for small part that may have come loose inside the carton during shipping.









#### NOTES.

Thank you for purchasing this qu