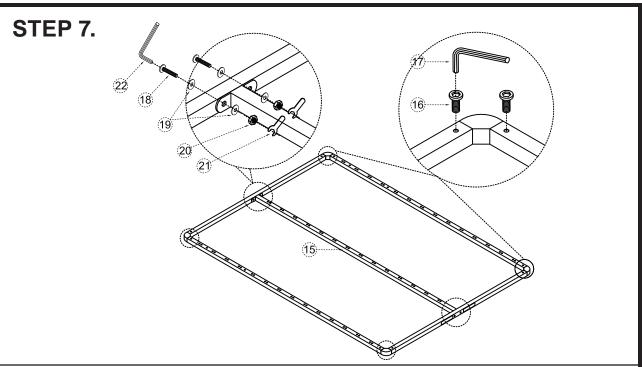

# **ASSEMBLY INSTRUCTIONS.**

BELLE STORAGE BED QUEEN SAND

RN-1000-40

THANK YOU FOR YOUR PURCHASE!

Thank you for purchasing this quality product! Be sure to check all packing material carefully for small part that may have come loose inside the carton during shipping.