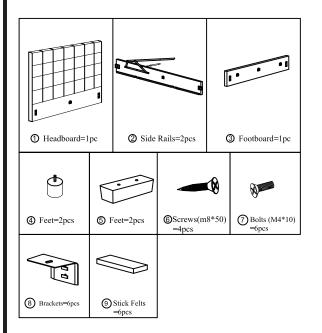

# **ASSEMBLY INSTRUCTIONS.**

BELLE STORAGE BED QUEEN SAND

RN-1000-40



THANK YOU FOR YOUR PURCHASE!





Thank you for purchasing this quality product! Be sure to check all packing material carefully for small part that may have come loose inside the carton during shipping.









#### NOTES.

Thank you for purchasing this quality product! Be sure to check all packing material carefully for small part that may have come loose inside the carton during shipping.







## NOTES.

Thank you for purchasing this quality product! Be sure to check all packing material carefully for small part that may have come loose inside the carton during shipping.







Thank you for purchasing this quality product! Be sure to check all packing material carefully for small part that may have come loose inside the carton during shipping.







#### NOTES.

Thank you for purchasing this quality product! Be