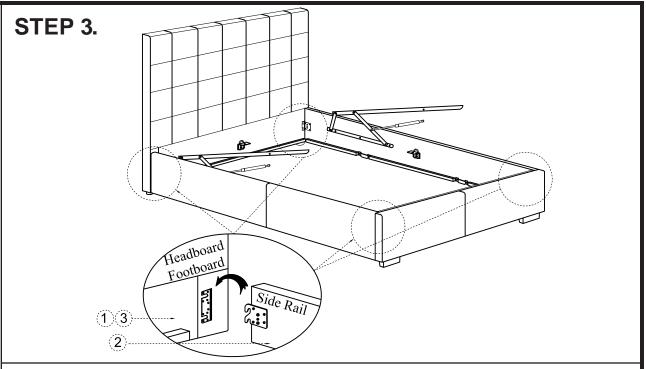

# **ASSEMBLY INSTRUCTIONS.**

BELLE STORAGE BED QUEEN SAND

RN-1000-40

THANK YOU FOR YOUR PURCHASE!

Thank you for purchasing this quality product! Be sure to check all packing material carefully for small part that may have come loose inside the carton during shipping.