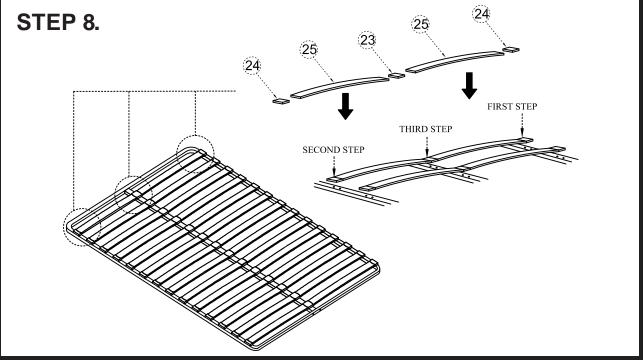

ORAGE BED QUEEN SAND

RN-1000-40



THANK YOU FOR YOUR PURCHASE!





Thank you for purchasing this quality product! Be sure to check all packing material carefully for small part that may have come loose inside the carton during shipping.









#### NOTES.

Thank you for purchasing this quality product! Be sure to check all packing material carefully for small part that may have come loose inside the carton during shipping.







## NOTES.

Thank you for purchasing this quality product! Be sure to check all packing material carefully for small part that may have come loose inside the carton during shipping.







Thank you for purchasing this quality product! Be sure to check all packing material carefully for small part that may have come loose inside the carton during shipping.







#### NOTES.

Thank you for purchasing this quality product! Be sure to check all packing material carefully for small part that may have come loose inside the carton during shipping.









#### NOTES.

Thank you for purchasing this quality product! Be sure to check all packing material carefully for small part that may have come loose inside the carton during shipping.