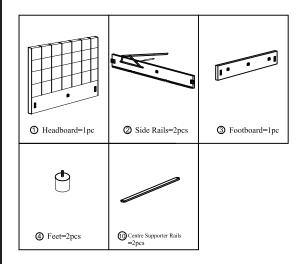

# **ASSEMBLY INSTRUCTIONS.**

BELLE STORAGE BED QUEEN SAND

RN-1000-40

THANK YOU FOR YOUR PURCHASE!

Thank you for purchasing this quality product! Be sure to check all packing material carefully for small part that may have come loose inside the carton during shipping.