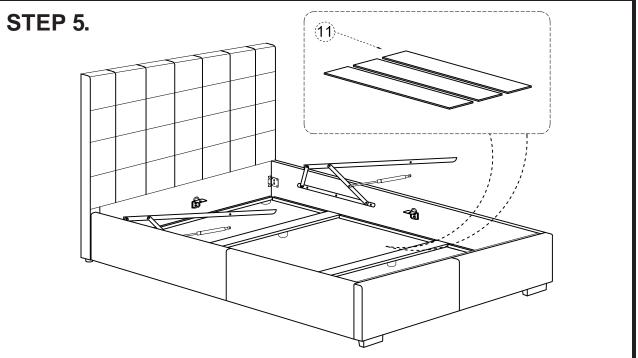

# **ASSEMBLY INSTRUCTIONS.**

BELLE STORAGE BED QUEEN SAND

RN-1000-40

THANK YOU FOR YOUR PURCHASE!

Thank you for purchasing this quality product! Be sure to check all packing material carefully for small part that may have come loose inside the carton during shipping.