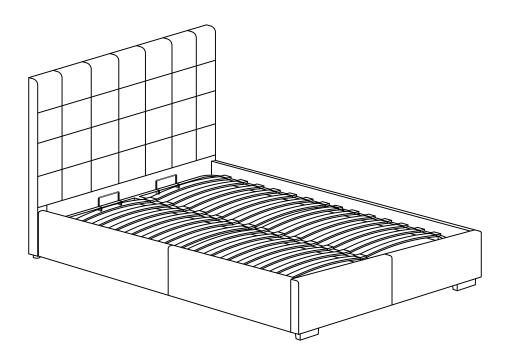

# **ASSEMBLY INSTRUCTIONS.**

BELLE STORAGE BED QUEEN SAND

RN-1000-40

THANK YOU FOR YOUR PURCHASE!

Thank you for purchasing this quality product! Be sure to check all packing material carefully for small part that may have come loose inside the carton during shipping.