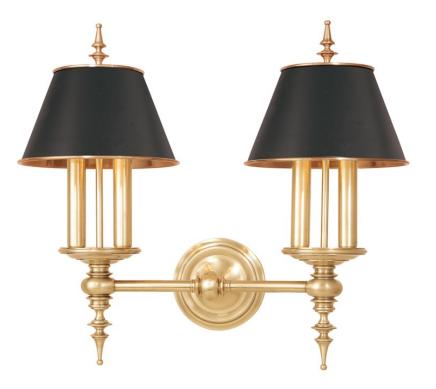

CHESHIRE 9502-AGB

Smooth candlestick colonnades form a classical counterpoint to Cheshire's extravagant details. The dramatic contrast of matte black shades with cast metal makes a striking design statement. Coordinated shade interiors amplify the hue of our hand-rubbed Aged Brass and Antique Nickel finishes.

### FINISHES

Aged Brass (AGB) Antique Nickel (AN)

### DIMENSIONS

Height 17.50" Width/Diameter 20.50" Minimum Height 0.00" Maximum Height 0.00" Canopy/Backplate 5.25" Hanging Type Weight 8.00lb

# **GLASS/SHADES**

Material Brass Attachment Color Black W/gold Foil Lining