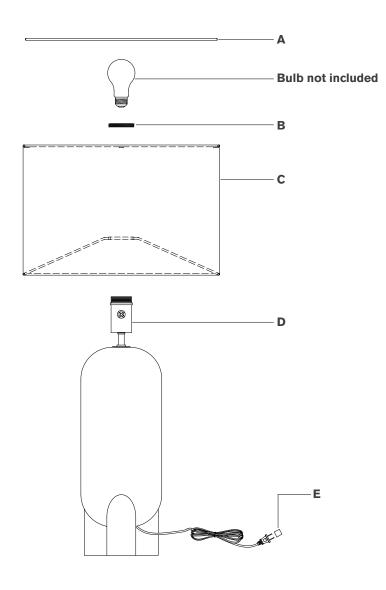

#### Scissors

- 1. Carefully remove all parts from the box. Place on a clean, soft surface.
- 2. Remove socket ring (B) from socket (D).
- 3. Remove shade **(C)** from packaging and install to socket **(D)**, securing with socket ring **(B)**.

**NOTE:** If shade has additional packaging, carefully cut off from interior of shade to avoid damages.

- 4. Install light bulb into socket.
- 5. Place diffuser (A) on the top of shade (C).
- 6. Remove protective plug cover (E) from the plug.
- 7. Plug into electrical outlet and test the fixture.