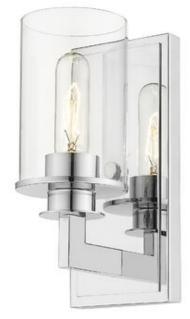

| Due duret Niccesh eu            | 400 40 011        |
|---------------------------------|-------------------|
| Product Number                  | 462-1S-CH         |
| Collection                      | Savannah          |
| Weight                          | 2.5 lbs           |
| Length/Extension                | 5.5"              |
| Width                           | 4.5"              |
| Height                          | 10.25"            |
| Frame Material                  | Steel             |
| Frame Finish                    | Chrome            |
| Shade Material                  | Glass             |
| Shade Finish                    | Clear             |
| Bulbs                           | 1 x 100W - Medium |
| Chain Length                    | —                 |
| Cord Length                     | —                 |
| Fitter Measurement              |                   |
| Dimmable                        | Yes               |
| LED Source Lumen                | —                 |
| LED Delivered Lumen             | —                 |
| LED Color Temperature           | —                 |
| LED Color Rendering Index (CRI) | —                 |
| Vanity/Sconce Dual Mount        | Yes               |
| Certification                   | CUL/cETLu         |
| Application                     | Damp              |
| UPC                             | 685659085334      |
|                                 | 0000000000000     |