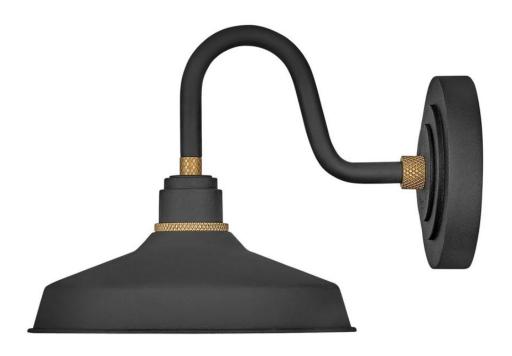

## FOUNDRY CLASSIC

SMALL GOOSENECK BARN LIGHT

## 10231TK

Decidedly industrious, Foundry is reinventing purposeful lighting. Focused and direct, the sturdy aluminum shade features knurled brass details to offset the Gloss White, Museum Bronze or Textured Black finish while casting a uniform light. The simple, understated form plants a vintage aesthetic for both inside and outside spaces while offering mix and match options that customize the look.

FINISH: Textured Black

SHADE: Metal WIDTH: 9.5" HEIGHT: 9.3" DEPTH: 0

**LIGHT SOURCE**: Socketed

WATTAGE: 1-14w Med. LED, 100w Equiv.

**HINKLEY** 33000 Pin Oak Parkway Avon Lake, OH 44012 **PHONE: (440) 653-5500** Toll Free: 1 (800) 446-5539 hinkley.com