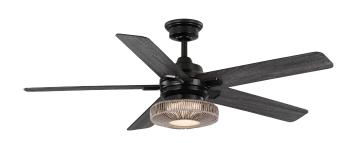

#### **Description:**

Schaal Collection 52 in. Five-Blade Matte Black Coastal Ceiling Fan with Integrated LED Light

#### **Dimensions:**

Diameter: 52 in Height: 16 in

Frosted White Plastic Drum Shade

**REVERSIBLE FAN** BLADE FINISHES

**PROGRESS** LIGHTING™