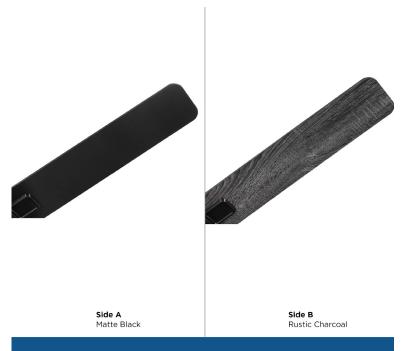

#### **Dimensions:**

Diameter: 52 in Height: 16 in

Frosted White Plastic Drum Shade

**REVERSIBLE FAN** BLADE FINISHES

**PROGRESS** LIGHTING™