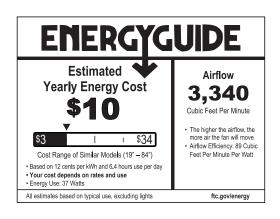

#### **Performance:**

| Number of Modules      | 1                                  |
|------------------------|------------------------------------|
| Input Power            | 18 W                               |
| Input Voltage          | 120/277 VAC                        |
| Input Frequency        | 60 Hz                              |
| Lumens/LPW (Delivered) | 1,600/88 (LM-79)                   |
| CCT                    | 3000 K                             |
| CRI                    | 90 CRI                             |
| Life (hours)           | 46000 (L70/TM-21)                  |
| Warranty               | Limited Lifetime Warranty          |
| Labels                 | UL Damp Location Listed            |
|                        | Meets California Title 24 JA8-2019 |
|                        | DC motor                           |