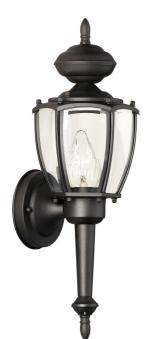

## Park Avenue 1-light Outdoor Wall Lantern in Black finish

One-light Black finish outdoor wall bracket with clear beveled glass panels.

## **Additional information**

| SKU              | SL94727      |
|------------------|--------------|
| Family Name      | Park Avenue  |
| Finish           | Black        |
| Location         | Outdoor      |
| Light Source     | Incandescent |
| Fixture Type     | Wall         |
| Height           | 17 1/2"      |
| Width            | 5 1/2"       |
| Extends          | 6"           |
| НСО              | 10"          |
| Bulb Included?   | No           |
| Number of Lights | 1 x 100W     |
| Wattage          | 100W         |
| Wet / Damp       | WET          |
|                  |              |