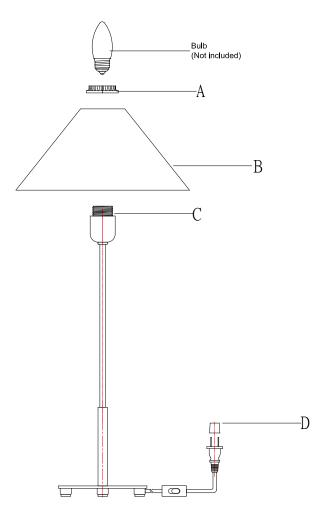

INSPECT ITEM CAREFULLY BEFORE ATTEMPTING TO INSTALL. IF THERE IS ANY DAMAGE OR OBVIOUS DEFECT. DO NOT INSTALL.

ITEM MAY NOT BE RETURNED ONCE IT HAS BEEN INSTALLED.

- 1. Carefully remove all parts from the box.
- 2. Place shade (B) on the socket (C) and secure with ring (A).
- 3. Insert bulb (not included) into the socket.
- 4. Remove protective plug cover (D) from the plug.
- 5. Plug into a proper electrical outlet and test the fixture.
- 6. Installation is complete.