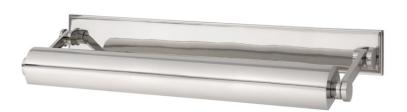

# **MERRICK**

6022-PN

Smooth styling and superior functionality are Merrick's signature traits. We conceal the fixture's wiring behind a full-length solid brass backplate. Merrick's shade and arms can be adjusted to customize light direction.

#### **DIMENSIONS**

Height 3.50"

Width/Diameter 24.50"

Minimum Height 3.50"

Maximum Height 8.75"

Canopy/Backplate 0.00"

Hanging Type

Weight 8.00lb