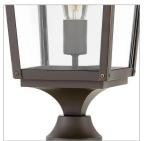

## MEDIUM POST OR PIER MOUNT LANTERN

Jaymes features an updated traditional silhouette in an Oil Rubbed Bronze finish that is both modern and elegant. Constructed of die-cast aluminum, the rivet details, cast finials and sweeping roof signify a new classic in lantern design. Ideal for vintage filament bulbs for a timeless appearance.

## PRODUCT DETAILS:

- Suitable for use in wet (outdoor direct rain) locations as defined by NEC and CEC. Meets
  United States UL Underwriters Laboratories & CSA Canadian Standards Association Product
  Safety Standards
- Ideal for vintage filament bulbs (not included)
- · 2-year finish warranty
- Classic lines and heritage details complement traditional architecture