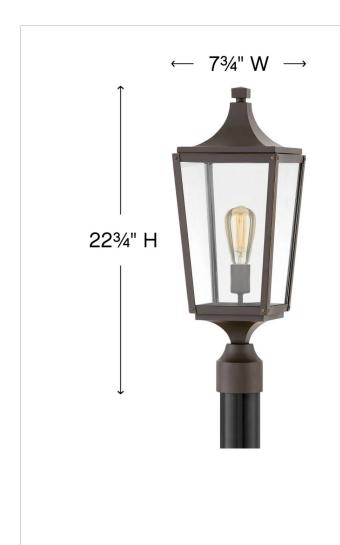

## MEDIUM POST OR PIER MOUNT LANTERN

Jaymes features an updated traditional silhouette in an Oil Rubbed Bronze finish that is both modern and elegant. Constructed of die-cast aluminum, the rivet details, cast finials and sweeping roof signify a new classic in lantern design. Ideal for vintage filament bulbs for a timeless appearance.

| DIMENSIONS |       |
|------------|-------|
| WIDTH:     | 7.8"  |
| HEIGHT:    | 22.8" |
| WEIGHT:    | 6.4lb |

| LIGHT SOURCE  |                                |
|---------------|--------------------------------|
| LIGHT SOURCE: | Socketed                       |
| WATTAGE:      | 1-12w Med. LED, 100W<br>Equiv. |
| VOLTAGE:      | 120v                           |