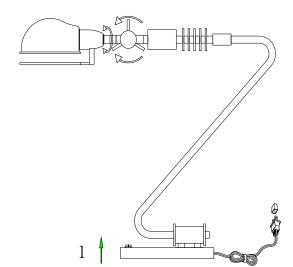

## **ITEM NO.: BO-2734DK**

Carefully unpack and lay out the parts as shown in illustration.

1. Install a bulb (not included)

Plug on and your lamp now is ready to enjoy

Use 60 Watt Max Type A BULB (not included)