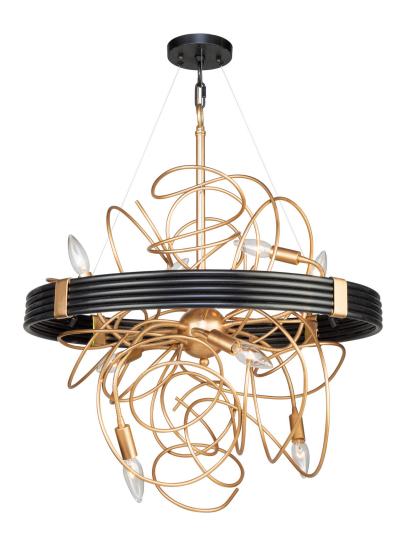

## AC11548VB Galaxy 8 Light Chandelier Black & Brass

Designed by Lighting Pulse, the "Galaxy" collection 8 light chandelier features an art deco concept, with an interior brass body and black outer frame. The arms which have the bulbs are "gooseneck" so you can move them in any direction you wish.

## ORDERING Model: AC11548VB **Collection: Galaxy** Finish: Black & Brass **PRODUCT DIMENSIONS** Width 20" Length Height 20.25" **Overall Height** Ext. Chain Rods Wire Length Canopy Size Sloped Ceiling No PACKAGING DIMENSIONS Weight Length Width Height 22″ 22 lbs 25″ 23″ BULBS **Bulbs Included** No 8 Bulb Qty. Wattage 60 Dimmable Yes Socket Base Type Candelabra Lumens (LED) CRI (LED) Kelvin (LED) OTHER UPC 778350014717 Material Metal Safety Rated Interior/Dry Listing ETL Warranty Limited Lifetime Warranty