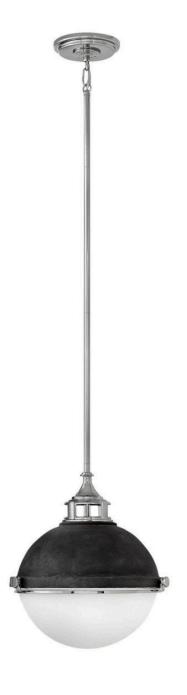

## FLETCHER

## SMALL PENDANT | 4834DZ-PN

Fletcher's chic vibe transcends style boundaries. A seamless dome shade features a cast-fitter and an elegant capture ring that secures the etched opal glass with decorative cast knobs. Spanning vintage to industrial, classic to transitional, Fletcher seamlessly unifies any décor declaration. FINISH: Aged Zinc with Polished Nickel accent GLASS: Etched Opal WIDTH: 13.5" HEIGHT: 14.5" DEPTH: 0 LIGHT SOURCE: LED Lamp WATTAGE: 2-7w Med. LED, 100w Equiv.