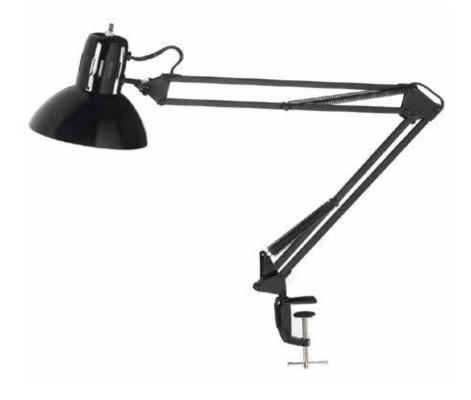

## DXL334-X-BK - Clamp-On Task Lamp, Gloss Black

Spring Balance Clamp-On Lamp, Gloss Black, 36" Reach

| Height<br>Width/Length<br>Depth<br>Weight                                                               | 36<br>7<br>7<br>3         | No. of Bulbs<br>LED Compatible<br>Total Wattage                 | 1<br>LED Compatible<br>100                                        |
|---------------------------------------------------------------------------------------------------------|---------------------------|-----------------------------------------------------------------|-------------------------------------------------------------------|
| Body Material<br>Finish/Color<br>Type of Finish                                                         | Metal<br>Black<br>Painted |                                                                 |                                                                   |
| Bulb 1 Amount<br>Bulb 1 Base Type<br>Bulb 1 Max Watt.<br>Bulb 1 Included<br>Bulb 1 Lumens<br>Bulb 1 CRI | 1<br>E26<br>100<br>No     | Rated For<br>Voltage<br>Approval<br>Warranty<br>Instal Position | Dry Location<br>120V<br>cUL or equivalent<br>1 Year<br>Table/Desk |