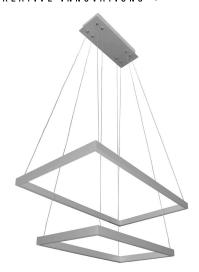

## **FEATURES**

- Aluminum Body / Acrylic Prismatic Lens
- Suspension Fixture w/ Angle and Height Adjustable Cables
- 3270.1 Lumens
- •74 Watts / 120 Volts / >90 CRI
- 3000 Kelvin Color Temperature
- Dimmable LED (15% 100%) with ELV Electric Low Voltage Dimmers
- Dry Rated

# OVERALL MAX. HEIGHT: 120" (3048MM) OVERALL MIN. HEIGHT: 6"(152MM)

15"(381MM)

## MODEL#VMC31710

THE MEASUREMENTS ARE ROUNDED TO THE NEAREST 1/4"