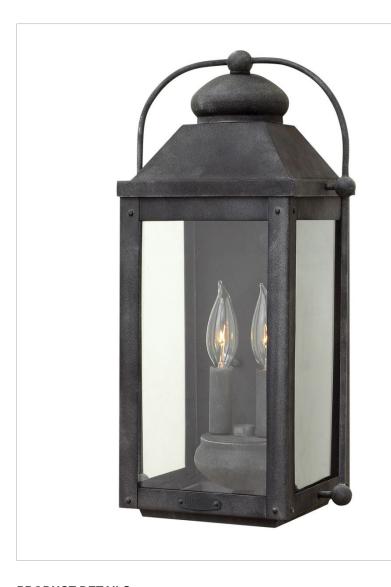

## 1854DZ

## MEDIUM WALL MOUNT LANTERN

Anchorage is an early American lantern design crafted of solid aluminum to reflect a bold yet refined silhouette. The Aged Zinc finish and clear glass complement the long clean lines, elegant arched carriage handle and sturdy knobs, resulting in a vintage style with classic charisma.

| DETAILS   |                                           |
|-----------|-------------------------------------------|
| FINISH:   | Aged Zinc                                 |
| MATERIAL: | Aluminum                                  |
| GLASS:    | Clear                                     |
|           | YES, WITH DIMMABLE<br>LAMP (NOT INCLUDED) |