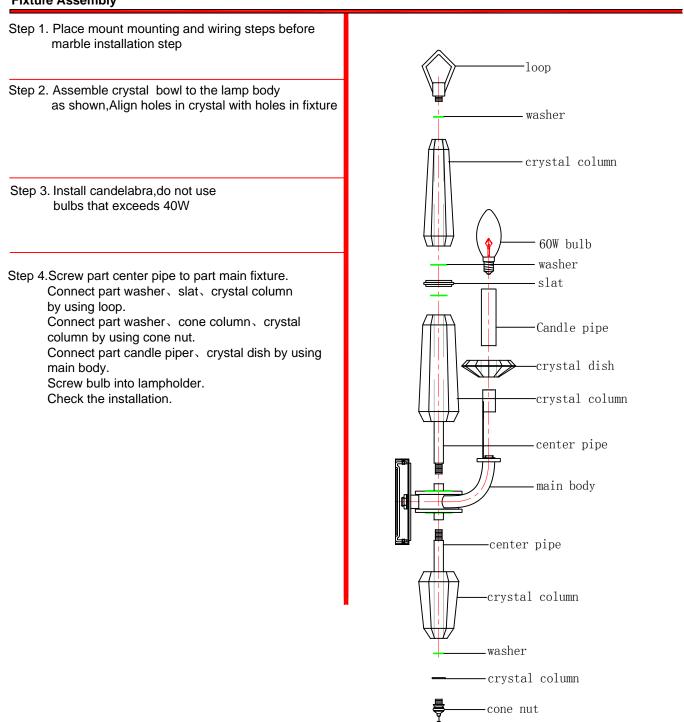

## Fixture Assembly

Assembly & Installation Instructions for: 031322-010-FR001 2-Light Wall Sconce

At Home In Any Environment

Customer Service :(702)361-4345,(800)525-2655,customer.service@kalco.com

## **Fixture Assembly**

- Step 5. Fasten 2 (state specification of screw ) into mounting plate so that they extend away from wall when mounting plate is installed
- Step 6. Attach the mounting plate to outlet box with screws
- Step 7. Refer to wiring diagram. Splice the ribbed side of fixture cord to the white supply wire from outlet box with wire connector. Splice the smooth side of the fixture cord to black supply wire from outlet box with wire connector
- Step 8. Carefully tuck in all wires Attach the back plate with the mounting screw on the crossbar.Secure fixture with shell knobs.