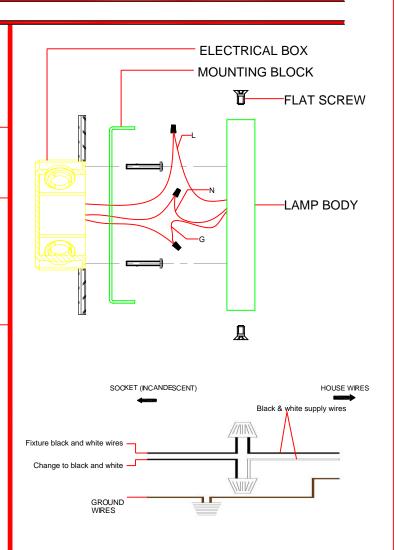

## **Fixture Assembly**

- Step 5. Fasten 2 (state specification of screw ) into mounting plate so that they extend away from wall when mounting plate is installed
- Step 6. Attach the mounting plate to outlet box with screws
- Step 7. Refer to wiring diagram. Splice the ribbed side of fixture cord to the white supply wire from outlet box with wire connector. Splice the smooth side of the fixture cord to black supply wire from outlet box with wire connector
- Step 8. Carefully tuck in all wires Attach the back plate with the mounting screw on the crossbar.Secure fixture with shell knobs.