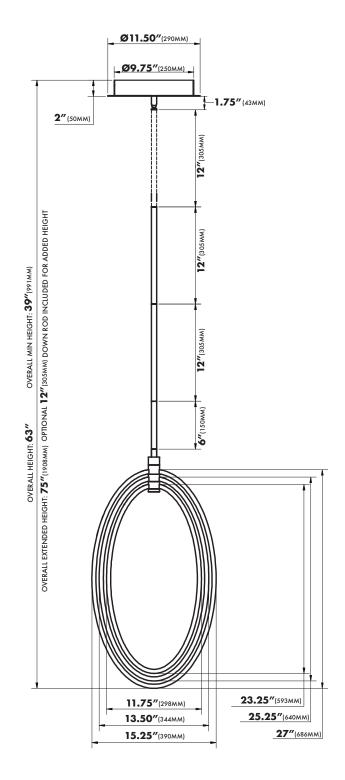

## MODEL#VRP29013 DIMENSIONS

CANOPY WIDTH: **Ø11.50"**(210MM)

OVERALL EXTENDED HEIGHT: **75"**(1908MM)

THE MEASUREMENTS ARE ROUNDED TO THE NEAREST 1/4"