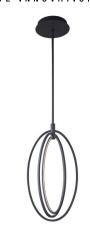

## **FEATURES**

- Aluminum Body / Acrylic Lens
- Fixture w/ Height Adjustable Downrods
- Slope Compatible w/ Connector
- 3000 Kelvin / 900 Lumens / >80 CRI
- •36 Watts / 120 Volts
- Dimmable LED (15% 100%) with ELV -Electric Low Voltage Dimmers
- Dry Rated

## MODEL#VRP29013 DIMENSIONS

CANOPY WIDTH: **Ø11.50"**(210MM)

OVERALL EXTENDED HEIGHT: **75"**(1908MM)

THE MEASUREMENTS ARE ROUNDED TO THE NEAREST 1/4"