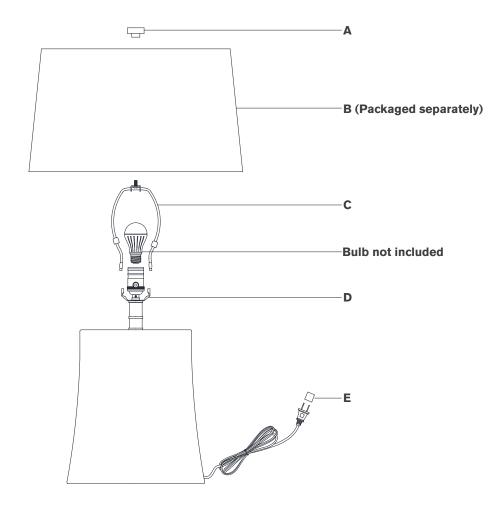

### Scissors

- 1. Carefully remove all parts from the box. Place on a clean, soft surface.
- 2. Install harp **(C)** by squeezing together and inserting into top of saddle **(D)**.
- 3. Remove finial (A) from harp (C).
- 4. Remove shade **(B)** from packaging and install to harp **(C)** using finial **(A)**.

**NOTE:** If shade has additional packaging, carefully cut off from interior of shade to avoid damages.

- 5. Install light bulb into the socket.
- 6. Remove protective cover (E) from the plug.
- 7. Plug into electrical outlet and test the fixture.