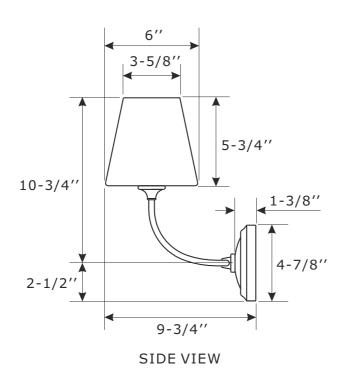

## CRYST RAMA

ASSEMBLY INSTRUCTION MODEL#2443-OP-VG

All electrical components must be installed by a licensed electrician in accordance with the National Electric Code and the appropriate local electrical codes.

ASSEMBLY INSTRUCTION MODEL#2443-OP-VG