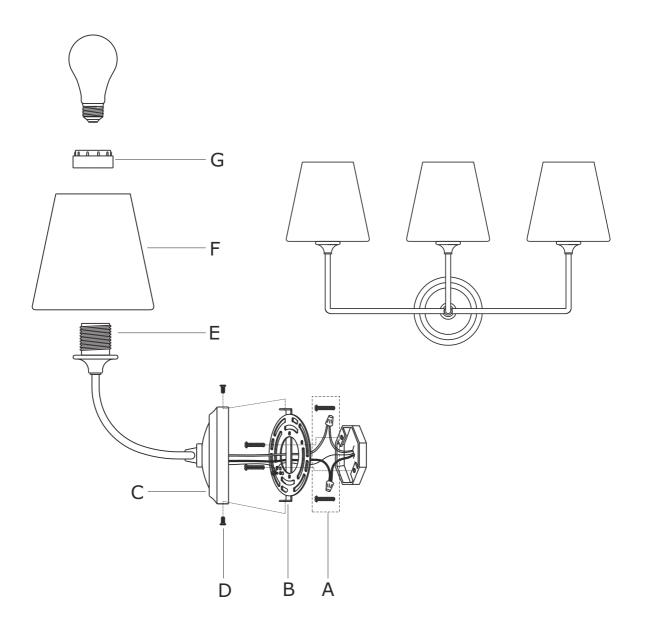

## How to install

- 1. Install the mounting plate to the outlet box using two outlet box screws.
- 2. Install backplate onto the mounting plate, and secure with the screws.
- 3. Install the glass shade over the socket, and secure with the socket ring.
- 4. Install the bulb(not included) into socket.

## Part Number

- Part Numbers
- A. (1)-Mounting hardware
- B. (1)-Mounting plate
- C. (1)-Backplate L4-7/8''xW4-7/8''xD1-3/8'' #XRF2441VGBKP4.875IN
- D. (2)-Screw
- E. (3)-Socket
- F. (3)-Glass shade #XRF2441SHA6IN
- G. (3)-Socket ring