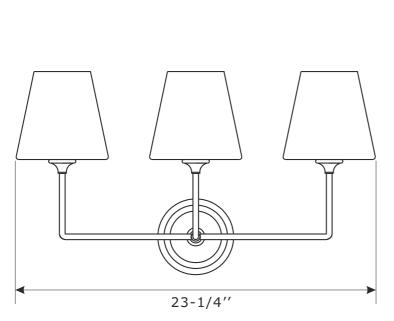

## CRYST RAMA

ASSEMBLY INSTRUCTION MODEL#2443-OP-VG

All electrical components must be installed by a licensed electrician in accordance with the National Electric Code and the appropriate local electrical codes.

ASSEMBLY INSTRUCTION MODEL#2443-OP-VG