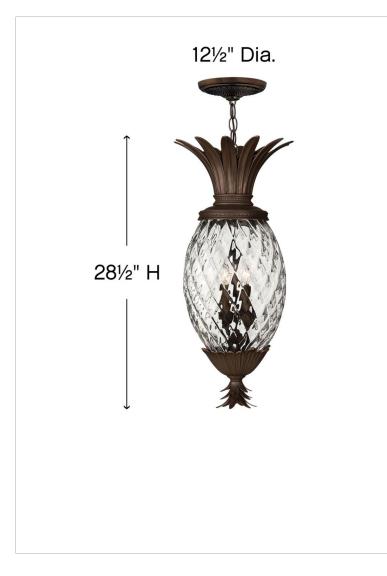

## DIMENSIONS

| WIDTH:  | 12.5" |
|---------|-------|
| HEIGHT: | 28.5" |
| WEIGHT: | 24lb  |