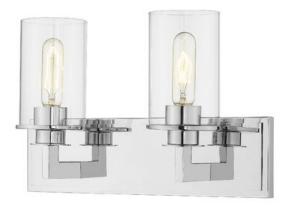

| Product Number                  | 462-2V-CH         |
|---------------------------------|-------------------|
| Collection                      | Savannah          |
| Weight                          | 4.25 lbs          |
| Length/Extension                | 5.5"              |
| Width                           | 16.25"            |
| Height                          | 10.25"            |
| Frame Material                  | Steel             |
| Frame Finish                    | Chrome            |
| Shade Material                  | Glass             |
| Shade Finish                    | Clear             |
| Bulbs                           | 2 x 100W - Medium |
| Chain Length                    | —                 |
| Cord Length                     | _                 |
| Fitter Measurement              |                   |
| Dimmable                        | Yes               |
| LED Source Lumen                | —                 |
| LED Delivered Lumen             | —                 |
| LED Color Temperature           | —                 |
| LED Color Rendering Index (CRI) | —                 |
| Vanity/Sconce Dual Mount        | Yes               |
| Certification                   | CUL/cETLu         |
| Application                     | Damp              |
| UPC                             | 685659085341      |
|                                 |                   |