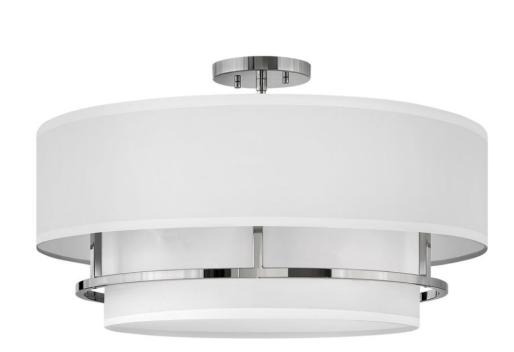

## 38894PN

Handsome Graham is understated elegance, crafted with unique details making it the ultimate transitional semi-flush mount. Its welded frame is nestled between two off-white shades, in luminous faux parchment with a finished cluster visible from below. Graham is available in multiple finish options. FINISH: Polished Nickel SHADE: Faux Parchment WIDTH: 23" HEIGHT: 13.8" DEPTH: 0 LIGHT SOURCE: Socketed WATTAGE: 4-5w Cand. LED, 60w Equiv.