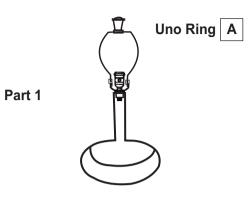

### Components in the box:

(1) Lamp Shade - Part 2

## **Assembly Instruction:**

- Remove the Uno Ring (A) From the
  Light Socket by unscrewing it counter clockwise
- Align & place the Lamp Shade (B) on top of the Light Socket
- Secure the Lamp Shade (B) by tightly Screwing the Uno Ring (A) back into place.