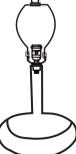

## **Assembly Instruction:**

- Remove the Uno Ring (A) From the
  Light Socket by unscrewing it counter clockwise
- Align & place the Lamp Shade (B) on top of the Light Socket
- Secure the Lamp Shade (B) by tightly Screwing the Uno Ring (A) back into place.

#### NOTES.

Thank you For purchasing this quality product! Be sure to check all packing material carefully for small part that may have come loose inside the carton during shipping.

STEP 2.

Uno Ring A

Part 2