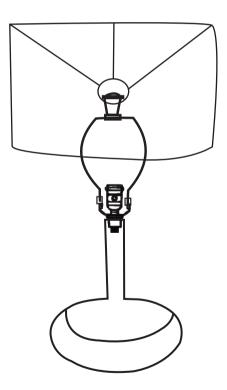

## **Assembly Instruction:**

- Remove the Uno Ring (A) From the
  Light Socket by unscrewing it counter clockwise
- Align & place the Lamp Shade (B) on top of the Light Socket
- Secure the Lamp Shade (B) by tightly Screwing the Uno Ring (A) back into place.