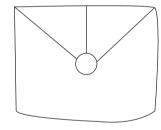

# **ASSEMBLY INSTRUCTIONS.**

#### **EVIE TABLE LAMP HONEY BROWN**

DD-1051-21



THANK YOU FOR YOUR PURCHASE!

### Components in the box:





(1) Lamp Shade - Part 2



## **Assembly Instruction:**

- Remove the Uno Ring (A) From the
  Light Socket by unscrewing it counter clockwise
- Align & place the Lamp Shade (B) on top of the Light Socket
- Secure the Lamp Shade (B) by tightly Screwing the Uno Ring (A) back into place.

### Care and use instruction:

Wipe clean with a soft, dry cloth. Do not use harsh chemicals.

#### NOTES.

Thank you For purchasing this quality product! Be sure to check all packing material carefully for small part that may have come loose inside the carton during shipping.





STEP 2.



Uno Ring A

Part 2



Lamp B Shade