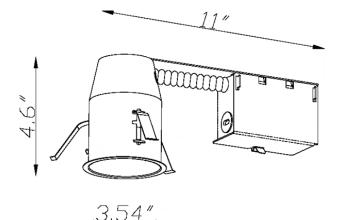

#### SPECIFICATIONS:

HOUSING: Low 4 1/6" profile for shallow ceilings. Pre-wired. 037" steel housing adjusts up to 1 3/4" ceiling thickness. Trim is secured with torsion wing spring/ standard coil springs. Designed to be installed in remodel applications. IC rated housing may have direct contact with insulation.