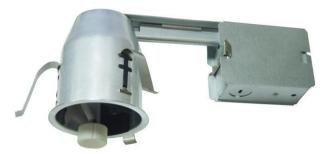

#### PRODUCT DESCRIPTION

ICAT3R-GU10LED housing is designed for IC rated ceilings. Accommodates up to 35W MAX GU10 Halogen & LED lamps.

#### SPECIFICATIONS:

HOUSING: Low 4 1/6" profile for shallow ceilings. Pre-wired. 037" steel housing adjusts up to 1 3/4" ceiling thickness. Trim is secured with torsion wing spring/ standard coil springs. Designed to be installed in remodel applications. IC rated housing may have direct contact with insulation.

AIR FLOW RESTRICTION: Airtight models are designed to restrict air flow from room into plenums in complicance to the WSEC-Washington State Energy Code (less than 2.0 CFM-Cubic Feet per Minutes)

MOUNTING: Supplied with (3) high tension remodeling clips to secure the housing to an existing sheet rock ceiling. JUNCTION BOX: Prewired, galvanized steel J-box witg (4) knock-outs. Strain clamps and ground wire. Equipped with safety standard thermal protector rated for