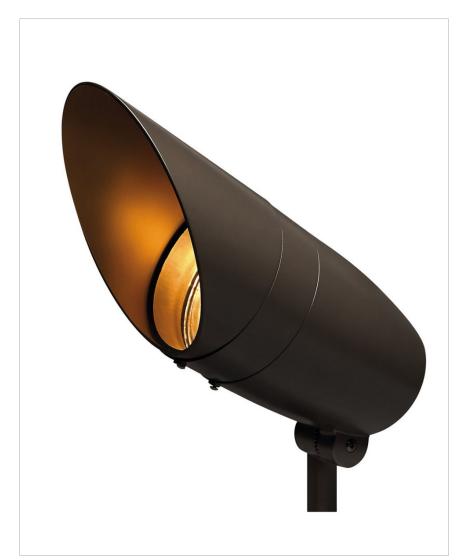

## **ACCENT SPOT LIGHT**

## 55000BZ

120V SPOT LIGHT LARGE

Shroud is removable. A wiring kit is supplied.

| DETAILS   |                       |
|-----------|-----------------------|
| FINISH:   | Bronze                |
| MATERIAL: | Aluminum              |
| GLASS:    | Convex Clear Tempered |
| DIMMABLE: | No                    |

## PRODUCT DETAILS:

- Suitable for use in wet (outdoor direct rain) locations as defined by NEC and CEC. Meets
  United States UL Underwriters Laboratories & CSA Canadian Standards Association Product
  Safety Standards
- · A wiring kit is supplied
- For more information on how to control your landscape lighting via the Hinkley Home Automation App, click here.
- Shroud is removable.
- Classic lines and heritage details complement traditional architecture