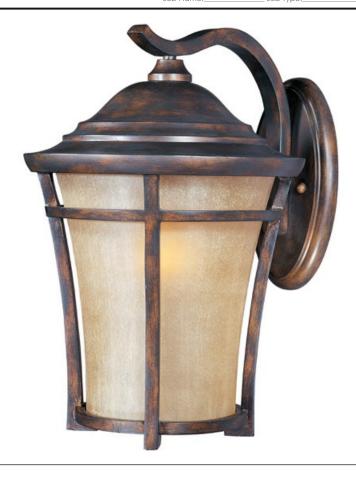

## PRODUCT DESCRIPTION

Maxim Lighting's Balboa VX Collection is made with Vivex, a material twice the strength of resin, is non-corrosive, UV resistant and backed with a 5-Year Limited Warranty. Balboa VX features our Copper Oxide finish and Golden Frost glass.

## LAMPING

INPUT VOLTAGE : 120V **LUMENS** : 0 Rated

**BULB** : 1 x 60W Incandescent E26 Medium , 60W Total

BULB INCLUDED : (Not Included)

DIMMABLE : Yes

## **GLASS**

Golden Frost GF