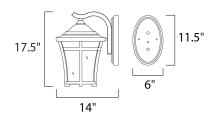

# **MEASUREMENTS**

**DIMENSION** : 12" W x 17.5" H x 14" Ext **BACK PLATE** : 6" W x 11.5" H x 7" HCO

HANGING WEIGHT : 8.38 lb