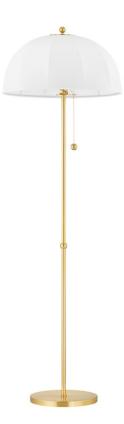

# MESHELLE HL816401-AGB

Inspired by mid-century Danish design, Meshelle features a whimsical umbrella shape. Light flows both through the shade and softly glows around it. Aged Brass accents on the finials, chain detailing, and the floor lamp's pull chain, add a sophisticated touch to this usable fixture. Part of our Home Ec. x Mitzi Tastemakers collection.

### **FINISHES**

Aged Brass (AGB)

#### DIMENSIONS

Height 64.25" Width/Diameter 20.25" Minimum Height " Maximum Height " Canopy/Backplate 11.75" Hanging Type Weight 13.20lb