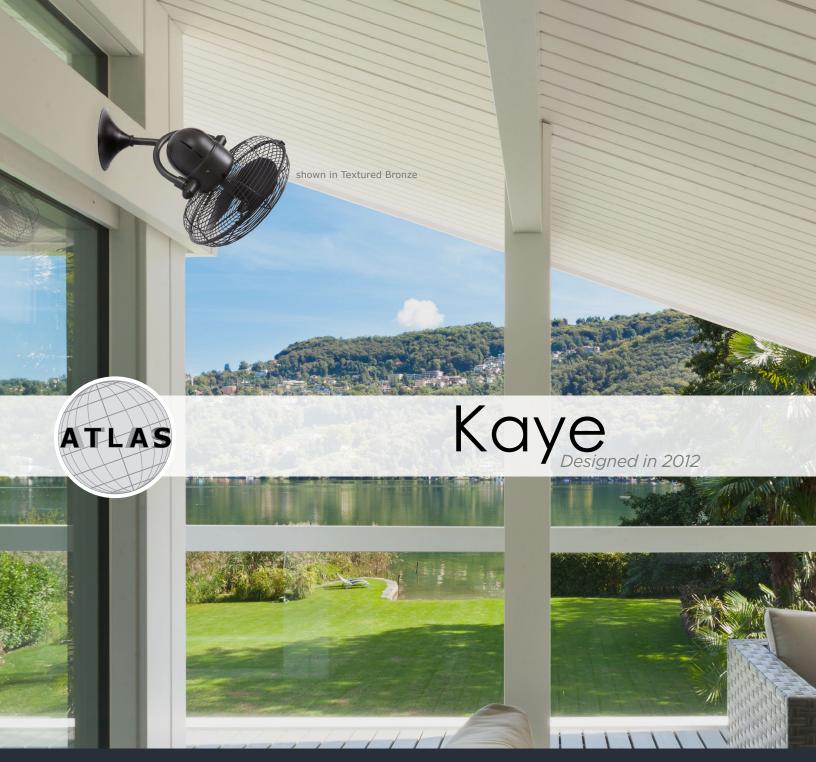

The beautiful Kaye 3-speed versatile-mount, wall or ceiling fan, oscillates left to right, forward and reverse, in a 90° sweep. Its design is reminiscent of vintage train cabin ventilators of yester-year, and will cool down your favorite space with poise and determination. Kaye's profile is low, however its strength and character define it. Kaye can be mounted in any small or awkward spaces or in front of HVAC ducts to improve the efficiency of the heating, ventilation or air conditioning of your favorite space. Constructed of cast aluminum and heavy stamped steel, the Kaye carries a limited lifetime warranty.