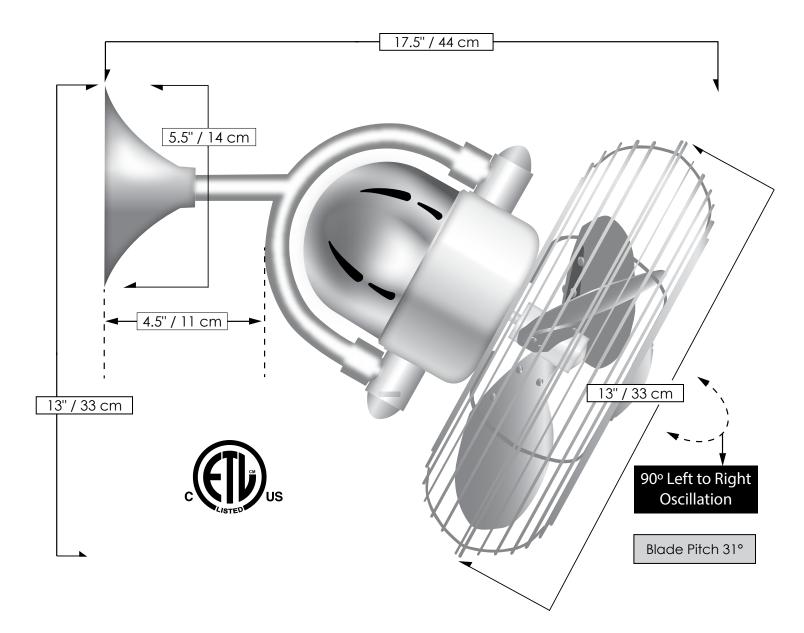

## KAYE

| FINISH AND BLADE OPTIONS                                                                                         |                                                                                            |
|------------------------------------------------------------------------------------------------------------------|--------------------------------------------------------------------------------------------|
| SKU#                                                                                                             | KC-XX<br>(Model+Finish)                                                                    |
| Finishes                                                                                                         | Brushed NickelBNMatte BlackBKPolished ChromeCRTextured BronzeTBGloss WhiteWH               |
| TECHNICAL SPECS                                                                                                  |                                                                                            |
| Fan Weight                                                                                                       | 10.5 lbs                                                                                   |
| Blade Material                                                                                                   | Metal / ABS                                                                                |
| Voltage                                                                                                          | 110 or 220                                                                                 |
| Motor Type                                                                                                       | AC                                                                                         |
| Oscillation                                                                                                      | Yes                                                                                        |
| Fan Diameter                                                                                                     | 13 inches / 33 cm                                                                          |
| Fan Height                                                                                                       | 13 inches / 33 cm                                                                          |
| Fan Projection                                                                                                   | 17.5 inches / 44 cm                                                                        |
| Ceiling Mount<br>Overall Drop                                                                                    | 17.5 inches / 44 cm                                                                        |
| Recommended<br>Mounting Height                                                                                   | Approximately 24 inches /<br>61 cm from ceiling                                            |
| Fan Guard                                                                                                        | Safety Cage                                                                                |
| Blade Pitch                                                                                                      | 31°                                                                                        |
| Environment                                                                                                      | Damp locations for all finishes.<br>Neither coastal, saltwater nor<br>chlorine compatible. |
| Ambience                                                                                                         | Soothing White Noise                                                                       |
| Safety Certification                                                                                             | ETL / CETL                                                                                 |
| Warranty                                                                                                         | Limited Lifetime                                                                           |
| NEW JAN 21, 2020 DOE MOTOR EFFICIENCY DATA                                                                       |                                                                                            |
| RPM (Low / High)                                                                                                 | 1213 / 1445                                                                                |
| CFM (Low / High)                                                                                                 | 868 / 1303                                                                                 |
| Watts (High)                                                                                                     | 47.68                                                                                      |
| CFM/Watt (High)                                                                                                  | 29                                                                                         |
| Blade Pitch                                                                                                      | 31°                                                                                        |
| STANDARD EQUIPMENT                                                                                               |                                                                                            |
| Safety cage                                                                                                      |                                                                                            |
| Side-mounted wall junction box                                                                                   |                                                                                            |
|                                                                                                                  | ACCESSORY                                                                                  |
| White Decora-<br>style, 3-speed<br>wall control                                                                  | Black 3-speed<br>RF remote<br>control                                                      |
| Note:<br>1) A three-wire system is needed to operate the oscillation<br>mechanism independent of the fan blades. |                                                                                            |