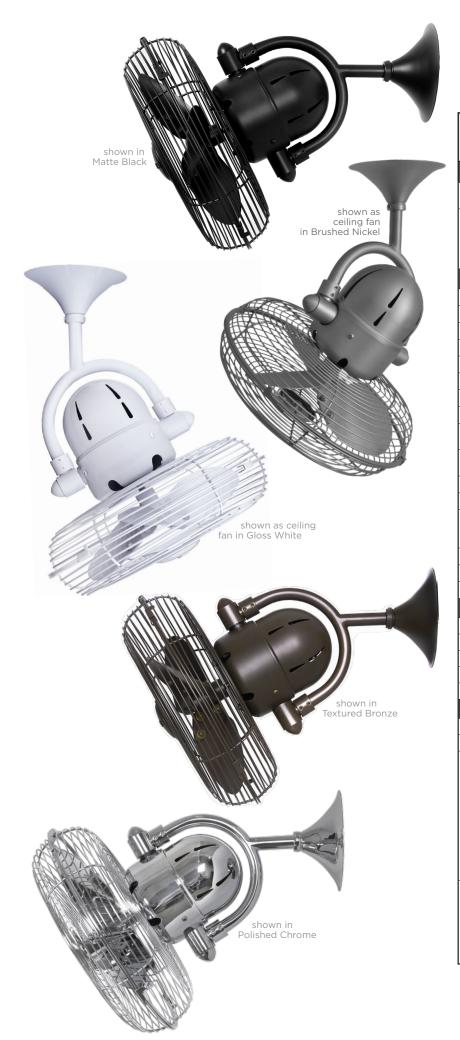

## KAYE

| FINISH AND BLADE OPTIONS                                                                                         |                                                                                            |
|------------------------------------------------------------------------------------------------------------------|--------------------------------------------------------------------------------------------|
| SKU#                                                                                                             | KC-XX<br>(Model+Finish)                                                                    |
| Finishes                                                                                                         | Brushed NickelBNMatte BlackBKPolished ChromeCRTextured BronzeTBGloss WhiteWH               |
| TECHNICAL SPECS                                                                                                  |                                                                                            |
| Fan Weight                                                                                                       | 10.5 lbs                                                                                   |
| Blade Material                                                                                                   | Metal / ABS                                                                                |
| Voltage                                                                                                          | 110 or 220                                                                                 |
| Motor Type                                                                                                       | AC                                                                                         |
| Oscillation                                                                                                      | Yes                                                                                        |
| Fan Diameter                                                                                                     | 13 inches / 33 cm                                                                          |
| Fan Height                                                                                                       | 13 inches / 33 cm                                                                          |
| Fan Projection                                                                                                   | 17.5 inches / 44 cm                                                                        |
| Ceiling Mount<br>Overall Drop                                                                                    | 17.5 inches / 44 cm                                                                        |
| Recommended<br>Mounting Height                                                                                   | Approximately 24 inches /<br>61 cm from ceiling                                            |
| Fan Guard                                                                                                        | Safety Cage                                                                                |
| Blade Pitch                                                                                                      | 31°                                                                                        |
| Environment                                                                                                      | Damp locations for all finishes.<br>Neither coastal, saltwater nor<br>chlorine compatible. |
| Ambience                                                                                                         | Soothing White Noise                                                                       |
| Safety Certification                                                                                             | ETL / CETL                                                                                 |
| Warranty                                                                                                         | Limited Lifetime                                                                           |
| NEW JAN 21, 2020 DOE MOTOR EFFICIENCY DATA                                                                       |                                                                                            |
| RPM (Low / High)                                                                                                 | 1213 / 1445                                                                                |
| CFM (Low / High)                                                                                                 | 868 / 1303                                                                                 |
| Watts (High)                                                                                                     | 47.68                                                                                      |
| CFM/Watt (High)                                                                                                  | 29                                                                                         |
| Blade Pitch                                                                                                      | 31°                                                                                        |
| STANDARD EQUIPMENT                                                                                               |                                                                                            |
| Safety cage                                                                                                      |                                                                                            |
| Side-mounted wall junction box                                                                                   |                                                                                            |
|                                                                                                                  | ACCESSORY                                                                                  |
| White Decora-<br>style, 3-speed<br>wall control                                                                  | Black 3-speed<br>RF remote<br>control                                                      |
| Note:<br>1) A three-wire system is needed to operate the oscillation<br>mechanism independent of the fan blades. |                                                                                            |