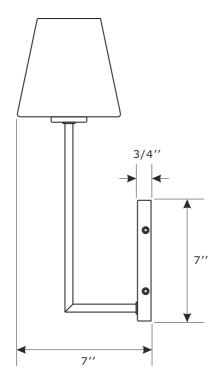

#### FRONT VIEW

SIDE VIEW

All electrical components must be installed by a licensed electrician in accordance with the National Electric Code and the appropriate local electrical codes.

You will need 1- Medium Base Bulb 60 Watts Recommended 100 Watts Max. USE LED BULBS FOR EXTENDED USE