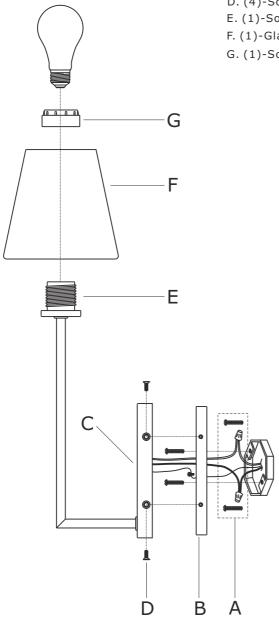

### How to install

- 1. Install the mounting plate to the outlet box using two outlet box screws.
- 2. Install backplate onto the mounting plate, and secure with the screws.
- $\it 3$ . Install the glass shade over the socket, and secure with the socket ring.
- 4. Install the bulb(not included) into socket.

# Part Numbers

- A. (1)-Mounting hardware
- B. (1)-Mounting plate
- C. (1)-Backplate L7"xW4-1/2"xD3/4" #XRF250VGBKP4.5IN
- D. (4)-Screw
- E. (1)-Socket
- F. (1)-Glass shade #XRF250GLASHA6IN
- G. (1)-Socket ring