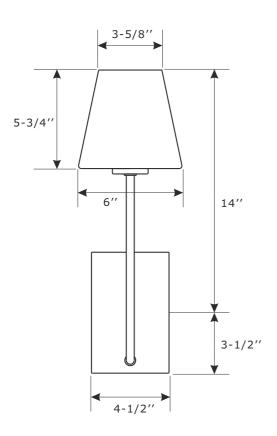

#### FRONT VIEW

SIDE VIEW

All electrical components must be installed by a licensed electrician in accordance with the National Electric Code and the appropriate local electrical codes.

You will need 1- Medium Base Bulb 60 Watts Recommended 100 Watts Max. USE LED BULBS FOR EXTENDED USE