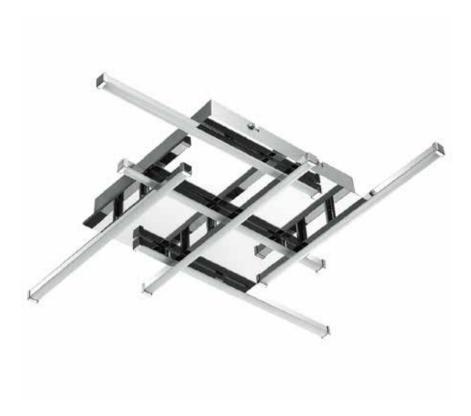

## SUM-2020FH-PC - 6LT Flush Mount, Polished Chrome

## 6 Light LED Flush Mount, Polished Chrome Finish

| Height<br>Width/Length<br>Depth<br>Weight             | 3.25<br>20<br>20<br>10                              | No. of Bulbs<br>LED Compatible<br>Total Wattage | 6<br>Integrated LED<br>20                      |
|-------------------------------------------------------|-----------------------------------------------------|-------------------------------------------------|------------------------------------------------|
| Body Material<br>Finish/Color<br>Type of Finish       | Stainless Steel<br>Polished Chrome<br>Electroplated | Second Finish/Color                             | White                                          |
| Bulb 1 Amount<br>Bulb 1 Base Type<br>Bulb 1 Max Watt. | 6<br>LED<br>3.3                                     | Rated For<br>Voltage                            | Damp Location<br>120                           |
| Bulb 1 Included<br>Bulb 1 Lumens<br>Bulb 1 CRI        | Yes<br>1300<br>80+                                  | Approval<br>Warranty<br>Instal Position         | cUL or equivalent<br>5 Year Limited<br>Ceiling |