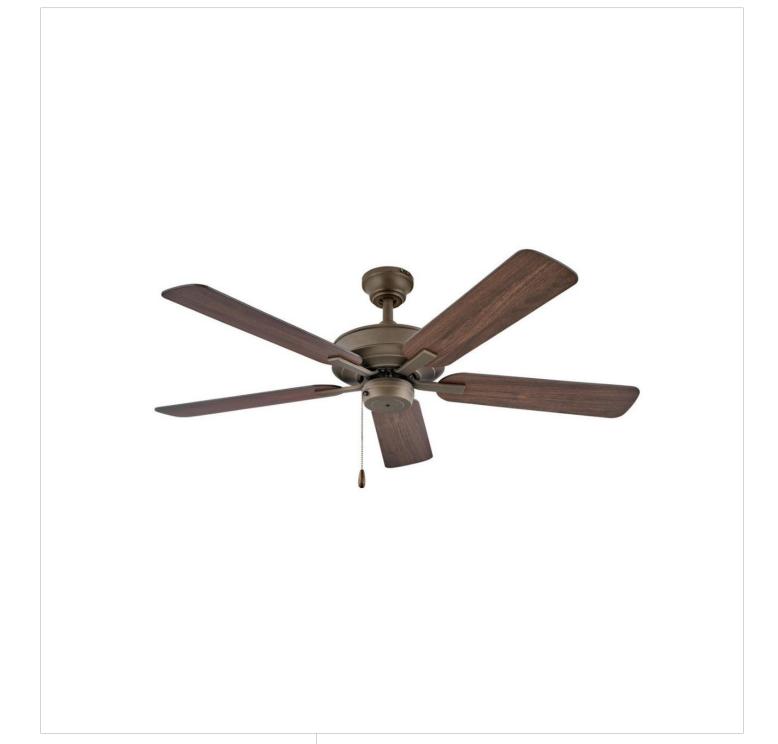

## 903352FMM-NWA

The Metro Wet ceiling fan evokes a sense of timeless tradition to indoor and outdoor settings. Composed of Composite blades, Metro is available in Brushed Nickel with Silver blades, Chalk White with Chalk White blades, Matte Black with Matte Black blades, and Metallic Matte Bronze with Walnut blades. Wet-rated, Metro Wet is versatile enough to be used for both indoor and outdoor spaces and is part of the Regency Collection.

FINISH: Metallic Matte Bronze

**WIDTH**: 52" **HEIGHT**: 9.8" **DEPTH**: 0

**BLADE COUNT**: 5

HINKLEY 33000 Pin Oak Parkway Avon Lake, OH 44012 **PHONE: (440) 653-5500** Toll Free: 1 (800) 446-5539 hinkley.com