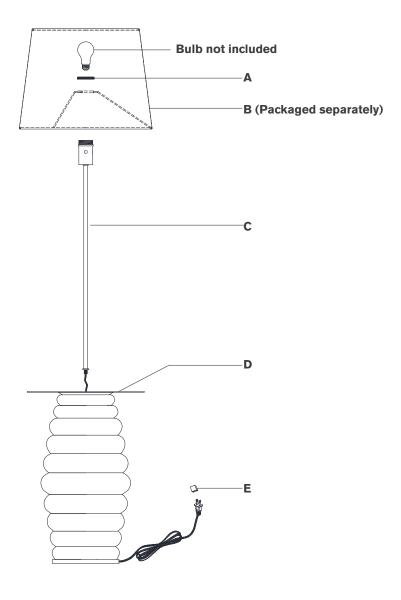

### Scissors

- 1. Carefully remove all parts from the box. Place on a clean, soft surface.
- 2. Thread rod (C) to base (D).
- 3. Remove socket ring (A) from socket.
- 4. Remove shade **(B)** from packaging and install to socket using finial **(A)**.

**NOTE:** If shade has additional packaging, carefully cut off from interior of shade to avoid damages.

- 5. Install light bulb into the socket.
- 6. Remove protective cover (E) from plug.
- 7. Plug into electrical outlet and test the fixture.