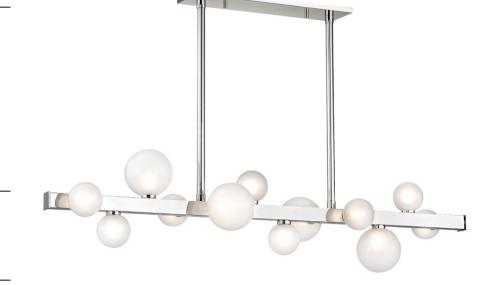

# MINI HINSDALE 8744-PN

Mini-Hinsdale reimagines our popular Hinsdale family as a lamp. A solid marble base mount adds a new dimension to the piece, creating a luxurious mix of materials. Attached to the electric cord, a manual dimmer switch puts you in charge of setting the mood to your liking. Mini-Hinsdale makes an artistic statement in any space it adorns, while adding a subtle sense of playfulness.

### DIMENSIONS

Height 10.00"

Width/Diameter 11.00" Minimum Height 16.50" Maximum Height 67.00" Canopy/Backplate 0.00" Hanging Type 1-3" / 1-6" / 1-12" / 2-18" Stems

Weight 16.00lb

#### **GLASS/SHADES**

Material Glass Attachment Color Frosted