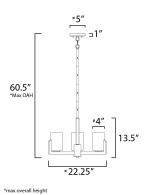

## MEASUREMENTS

DIMENSION : 22 MAX OAH : 60 CANOPY : 5

HANGING WEIGHT : 5.91 LAMPING INPUT VOLTAGE : 120V BULB : 3 x 60W

: 22.25" L x 22.25" W x 13.5" H : 60.5" OAH : 5" W x 1" H x 5" L : 5.91 lb

 INPUT VOLTAGE
 : 120V