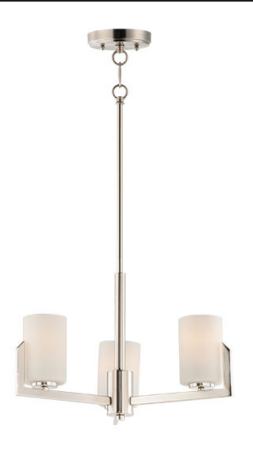

## **PRODUCT DESCRIPTION**

Inspired by the Modernist architect Edward Dart, this collection features straight line frames finished in Satin Brass or Satin Nickel that support Satin White glass cylinders for a clean and modern look. The end of the frames turn up and end in an angle emphasizing a minimalist geometry popular in Modernist work.