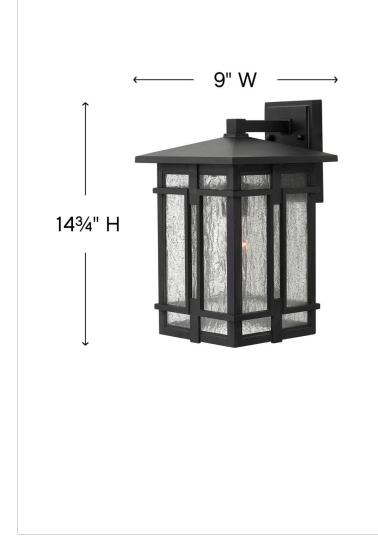

#### DIMENSIONS

| WIDTH:         | 9"             |
|----------------|----------------|
| HEIGHT:        | 14.8"          |
| WEIGHT:        | 6.5lb          |
| BACK PLATE:    | 4.5"W X 6.75"H |
| EXTENSION:     | 10.3"          |
| TOP TO OUTLET: | 3"             |