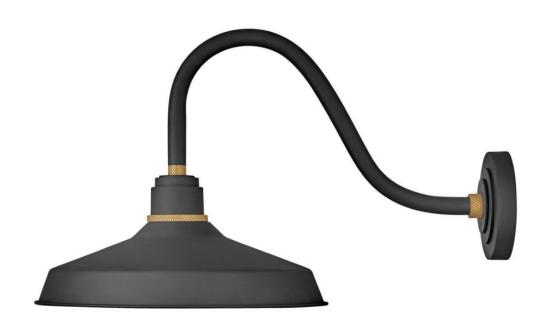

## FOUNDRY CLASSIC

## MEDIUM GOOSENECK BARN LIGHT

## 10443TK

Decidedly industrious, Foundry is reinventing purposeful lighting. Focused and direct, the sturdy aluminum shade features knurled brass details to offset the Gloss White, Museum Bronze or Textured Black finish while casting a uniform light. The simple, understated form plants a vintage aesthetic for both inside and outside spaces while offering mix and match options that customize the look.

## HINKLEY

FINISH: Textured Black SHADE: Metal WIDTH: 16" HEIGHT: 15.3" DEPTH: 0 LIGHT SOURCE: Socketed WATTAGE: 1-14w Med. LED, 100w Equiv.

HINKLEY 33000 Pin Oak Parkway Avon Lake, OH 44012 PHONE: (440) 653-5500 Toll Free: 1 (800) 446-5539 hinkley.com