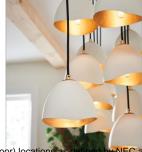

## **NULA**

35909SHW

MEDIUM FOURTEEN LIGHT LINEAR Nula is a work of art. A juxtaposition of industrial elements and organic influencers transmutes simplicity into decadence. Pairing a dense Shell Black or Shell White exterior with a gleaming, gold leaf interior elicits a dramatic effect. Several designs offer flexibility to customize for unique installations.