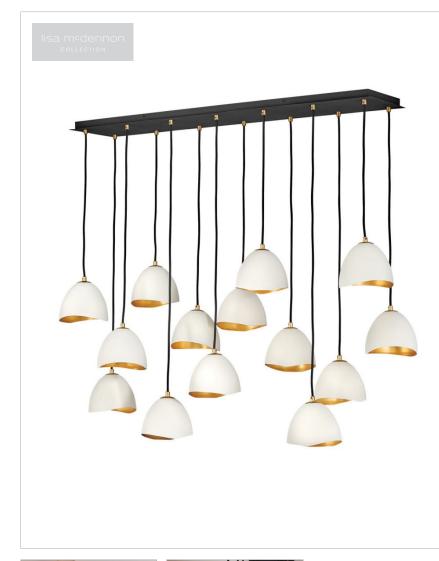

## **NULA**

35909SHW

MEDIUM FOURTEEN LIGHT LINEAR Nula is a work of art. A juxtaposition of industrial elements and organic influencers transmutes simplicity into decadence. Pairing a dense Shell Black or Shell White exterior with a gleaming, gold leaf interior elicits a dramatic effect. Several designs offer flexibility to customize for unique installations.

| DETAILS   |                                           |
|-----------|-------------------------------------------|
| FINISH:   | Shell White                               |
| MATERIAL: | Steel                                     |
| DIMMABLE: | YES, WITH DIMMABLE<br>LAMP (NOT INCLUDED) |

### DIMENSIONS

| WIDTH:  | 48.5"  |
|---------|--------|
| HEIGHT: | 46"    |
| DEPTH:  | 13.3   |
| WEIGHT: | 13.7lb |

#### LIGHT SOURCE

| LIGHT SOURCE: | Socketed                       |
|---------------|--------------------------------|
|               | 14-5w Cand. LED, 60w<br>Equiv. |
| VOLTAGE:      | 120v                           |

#### MOUNTING

| CANOPY:    | 9"W X 44.25"L |
|------------|---------------|
| LEAD WIRE: | 1 X 120"      |

| SHIPPING       |      |
|----------------|------|
| CARTON LENGTH: | 55.5 |
| CARTON WIDTH:  | 15   |
| CARTON HEIGHT: | 11.5 |
| CARTON WEIGHT: | 25.4 |