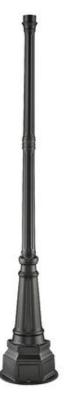

| Product Number<br>Collection<br>Weight | 564P-BK<br>Outdoor Post<br>12.98 lbs |
|----------------------------------------|--------------------------------------|
| Length/Extension                       | —                                    |
| Width                                  | 14.17"                               |
| Height                                 | 84.25"                               |
| Frame Material                         | Aluminum                             |
| Frame Finish                           | Black                                |
| Shade Material                         | _                                    |
| Shade Finish                           |                                      |
| Chain Length                           | _                                    |
| Cord Length                            | _                                    |
| Fitter Measurement                     |                                      |
| Dimmable                               | _                                    |
| LED Source Lumen                       | _                                    |
| LED Delivered Lumen                    | _                                    |
| LED Color Temperature                  | _                                    |
| LED Color Rendering Index (CRI)        | _                                    |
| Vanity/Sconce Dual Mount               | _                                    |
| Certification                          | CUL/cETLu                            |
| Application                            | Wet                                  |
| UPC                                    | 685659076875                         |