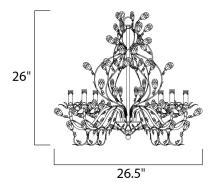

MEASUREMENTS DIMENSION

: 26.5" L x 26.5" W x 28.5" H : 15.18 lb

LAMPING

INPUT VOLTAGE : 120V LUMENS BULB

BULB INCLUDED DIMMABLE

HANGING WEIGHT

: 0 Rated : 6 x 60W Incandescent E12 Candelabra, 360W Total : (Not Included) :Yes