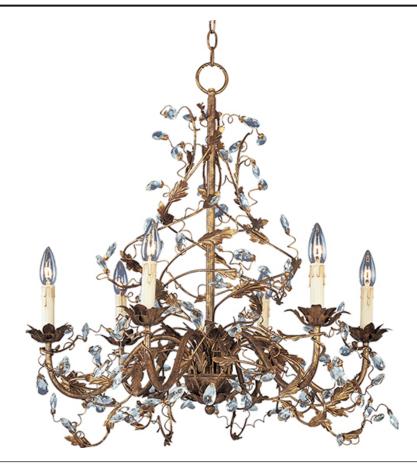

## **PRODUCT DESCRIPTION**

One of our most popular collections, Elegante combines lighting with decorating. Delicate leaves and crystals top the wrap-around vines. Offered in Etruscan Gold or Oil Rubbed Bronze.

MEASUREMENTS DIMENSION

: 26.5" L x 26.5" W x 28.5" H : 15.18 lb

LAMPING

INPUT VOLTAGE : 120V LUMENS BULB

BULB INCLUDED DIMMABLE

HANGING WEIGHT

: 0 Rated : 6 x 60W Incandescent E12 Candelabra, 360W Total : (Not Included) :Yes